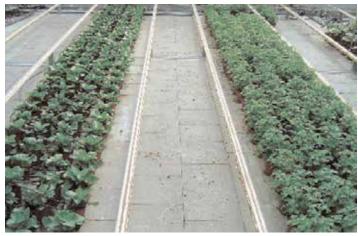

High light transmission optimizes plant growth.
- Diffusion softens light and reduces harsh solar energy avoiding hot spots that damage plants and makes a comfortable work and living environment.
- •No Drip feature prevents condensation from forming droplets and dripping on the plants which can spread disease and damage plants.
- •CC1 fire rating required by most building codes.
- High insulation value with multi wall structure.
- Promotes higher crop yields and eliminates shadows.
- Panel offers privacy while still allowing in natural light for growing.
- Available in 15 years limited warranty & 15 year non prorated warranty.
- •2 sided UV protection with the "No Drip" feature available by special order.
- •Available in gauges 4mm, 6mm, 8mm, 10mm and 16mm.



Shadows with clear covering



No shadows with HD Soft White



## **Applications**

- •Greenhouses retail, hobby and commercial
- Walkways
- Pool Enclosures
- Conservatories
- Sunrooms
- Pavilions
- Water Parks
- •Skylights commercial and residential
- Office Partitions

## **Profiles**





This information and our product application recommendations are illustrative and must be verified for each project. The pictures presented are merely illustrative.