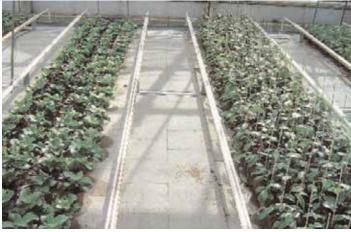

ghter plants and vegetables.
- High light transmission optimizes plant growth.
- Diffusion softens light and reduces harsh solar energy avoiding hot spots that damage plants and makes a comfortable work and living environment.
- •No Drip feature prevents condensation from forming droplets and dripping on the plants which can spread disease and damage plants.
- •CC1 fire rating required by most building codes.
- High insulation value with multi wall structure.
- Promotes higher crop yields and eliminates shadows.
- Panel offers privacy while still allowing in natural light for growing.
- Available in 15 years limited warranty & 15 year non prorated warranty.
- •2 sided UV protection with the "No Drip" feature available by special order.
- •Available in gauges 4mm, 6mm, 8mm, 10mm and 16mm.



Shadows with clear covering



No shadows with HD Soft White



## **Applications**

- •Greenhouses retail, hobby and commercial
- Walkways
- Pool Enclosures
- Conservatories
- Sunrooms
- Pavilions
- Water Parks
- •Skylights commercial and residential
- Office Partitions

## **Profiles**





This information and our product application recommendations are illustrative and must be verified for each project. The pictures presented are merely illustrative.